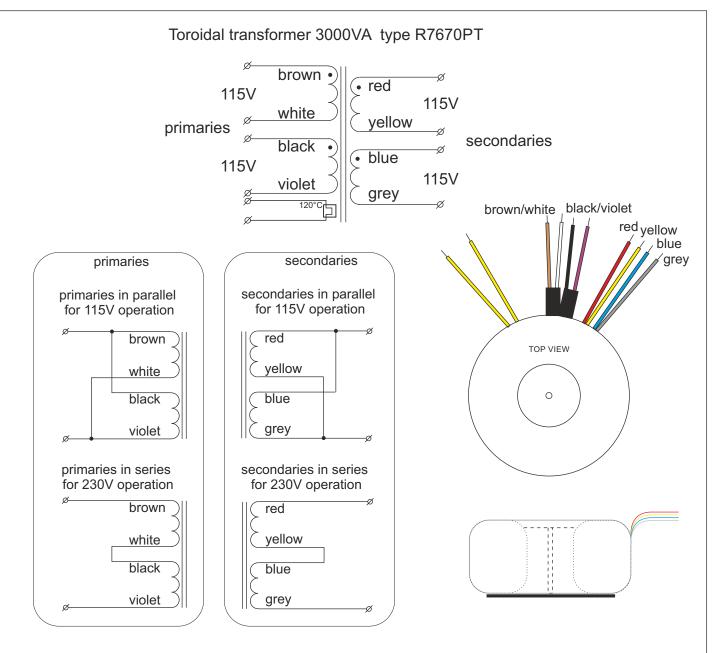

Built-in selfresetting thermal cut-out 120°C to be applied in auxiliary circuits only!

Diameter approx.230mm Height approx.110mm Weight approx.24 kg

All leads are flexible and approx 200mm long

Center potted with 8mm mounting hole. Rubber washer supplied.

Built and tested according to EN61558. With CE and UL/CSA approvals. UL filenumber E311200 RoHS-compliant

| Type    | primary | secondarie | es      |
|---------|---------|------------|---------|
| number  |         | voltage    | current |
| R7670PT | 2x115V  | 2x 115V    | 13.0A   |

All voltages are under full ohmic load. Regulation: 2.5%

P/N AMP-3000115 TYPE R7670PT BATCH 00000 MADE IN CHINA

PRI. 2x 115VAC BROWN-WHITE / BLACK-VIOLET SEC. 2x 115VAC 13.0A RED-YELLOW / BLUE-GREY

Industrieweg 14 NL-7161BX NEEDE The Netherlands P O - B o x 2 7 NL-7160AA NEEDE