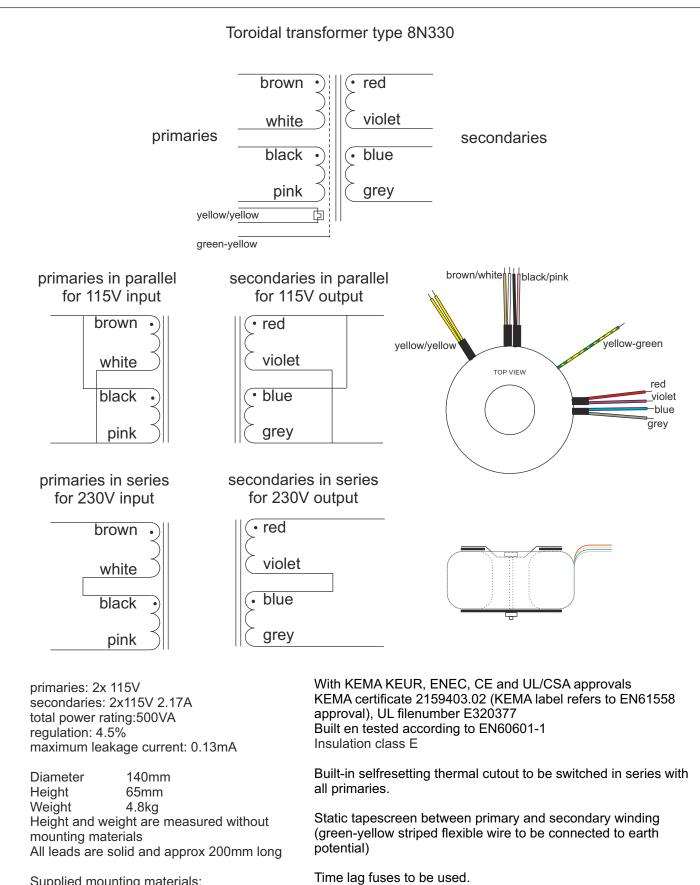

Supplied mounting materials: 1 metal washer Ø11cm 2 neoprene washers Ø11cm 1 bolt M8x70 with nut

for 230V primary: 2.5A, 5x20mm, IEC127, high I<sup>2</sup>t value in series with 2 NTC-resistors type NTC5 for 115V primary: 5A, 5x20mm, IEC127, high I<sup>2</sup>t value in series with 2 NTC-resistors type NTC2.5

Secondary: none

| Industrieweg 14<br>NL-7161BX NEEDE       | HB                   | Jan 2005 |                                                                              |
|------------------------------------------|----------------------|----------|------------------------------------------------------------------------------|
| The Netherlands                          |                      |          | 8N330                                                                        |
| PO-Box 27<br>NL-7160AA NEEDE             |                      |          |                                                                              |
| The Netherlands<br>Tel.+31 (0)545 283456 |                      |          | taraidal nowar transformer                                                   |
| Fax+31 (0)545 283457                     |                      |          | <ul> <li>toroidal power transformer</li> <li>for medical purposes</li> </ul> |
| info@amplimo.nl<br>http://www.amplimo.nl | Copyright Amplimo BV |          |                                                                              |