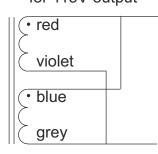

# secondaries in parallel for 115V output

## secondaries in series for 230V output

primaries: 2x 115V

secondaries: 2x115V 0.57A total power rating: 130VA

regulation:11%

maximum leakage current: 0.06mA

Diameter 110mm Height 45mm Weight 1.8kg

Height and weight are measured without