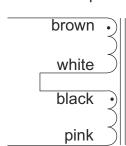

## primaries in parallel for 115V input

# secondaries in parallel for 115V output

# primaries in series for 230V input

## secondaries in series for 230V output

primaries: 2x 115V

secondaries: 2x115V 0.57A total power rating: 130VA

regulation:11%

maximum leakage current: 0.06mA

Diameter 110mm Height 45mm Weight 1.8kg

Height and weight are measured without