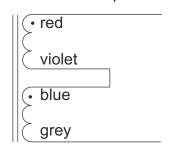

## primaries in parallel for 115V input

# secondaries in parallel for 115V output

# primaries in series for 230V input

## secondaries in series for 230V output

primaries: 2x 115V

secondaries: 2x115V 0.57A total power rating: 130VA

regulation:11%

maximum leakage current: 0.06mA

Diameter 110mm Height 45mm Weight 1.8kg

Height and weight are measured without