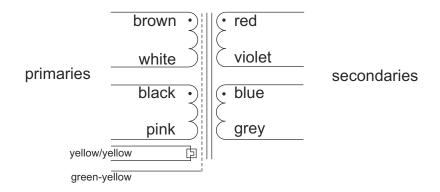

## primaries in parallel for 115V input

# secondaries in parallel for 115V output

# primaries in series for 230V input

## secondaries in series for 230V output

primaries: 2x 115V

secondaries: 2x115V 0.57A total power rating: 130VA

regulation:11%

maximum leakage current: 0.06mA

Diameter 110mm Height 45mm Weight 1.8kg

Height and weight are measured without