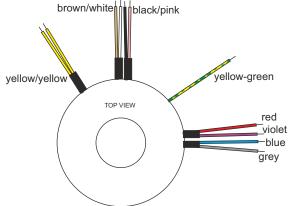

mounting materials

All leads are solid and approx 200mm long

Supplied mounting materials: 1 metal washer Ø9cm

2 neoprene washers Ø9cm 1 bolt M5x50 with nut With KEMA KEUR, ENEC, CE and UL/CSA approvals KEMA certificate 2159403.02 (KEMA label refers to EN61558

approval), UL filenumber E320377
Built en tested according to EN60601-1

Built-in selfresetting thermal cutout to be switched in series with all primaries.

Static tapescreen between primary and secondary winding (greenyellow striped flexible wire to be connected to earth potential)