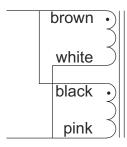

#### Toroidal transformer type 5N966



## primaries in parallel for 115V input



# secondaries in parallel for 115V output





# primaries in series for 230V input



## secondaries in series for 230V output





primaries: 2x 115V

secondaries: 2x115V 0.57A total power rating: 130VA

regulation:11%

maximum leakage current: 0.06mA

Diameter 110mm Height 45mm Weight 1.8kg

Height and weight are measured without

mounting materials

All leads are solid and approx 200mm long

Supplied mounting materials: 1 metal washer Ø9cm

2 neoprene washers Ø9cm 1 bolt M5x50 with nut With KEMA KEUR, ENEC, CE and UL/CSA approvals KEMA certificate 2159403.02 (KEMA label refers to EN61558

approval), UL filenumber E320377
Built en tested according to EN60601-1

Built-in selfresetting thermal cutout to be switched in series with all primaries.

Static tapescreen between primary and sec